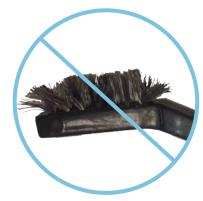

ELIMINATES THE NEED FOR THE STAINLESS STEEL TOOTHBRUSH-STYLE BRUSH, WHICH CAN DAMAGE VALUABLE INSTRUMENTS!