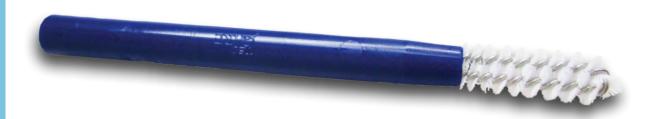

**BATRIK Instrument Cleaning Reusable Precision Brush** External cleaning brush is designed for cleaning instrument jaws. It is the ideal brush for the quick removal of difficult debris, the BATRIK Reusable Precision Brush can also easily clean deep into instrument jaws. Although the firm and durable bristles feel like stainless steel, there is absolutely no risk of instrument damage or personal injury.

- polyamide (TYNEX®) bristles
- bristles have an extra firm density and superior durability
- steamable thermoplastic handle
- ergonomic handle
- steam / chemical sterilizable
- latex free

No more Steel brushes

## **Reusable Precision Brush**

Item #DescriptionPackaging50-40800Reusable Precision External Cleaning Brush<br/>Overall length is 6.29" / 160mm3 units / Bag