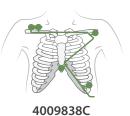

#### **PACKAGING**

Electrodes are packaged in a single-use pouch with an easy-to-open tear

CLARAVUE RADIOLUCENT DISPOSABLE PRE-WIRED ELECTRODES

| Product # | Description                                 | Per Kit | Kits/Box | Kits/Case | Solid Gel | Duration of Use |
|-----------|---------------------------------------------|---------|----------|-----------|-----------|-----------------|
| 4009837C  | Adult Patient Kit - 4 Electrodes            | 4       | 40       | 480       |           | $\succeq$       |
| 4009838C  | Adult Patient Kit - 5 Electrodes            | 5       | 30       | 360       |           | 5 Days          |
| 4009839C  | Adult Patient Kit - 10 Electrodes           | 10      | 25       | 300       |           |                 |
| 4009840C  | Adult Patient Kit - 6 Electrodes - C-Series | 6       | 30       | 360       |           |                 |
| 4009841C  | Adult Patient Kit - 5 Electrodes - C-Series | 5       | 30       | 360       |           |                 |