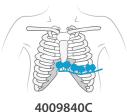

#### **PACKAGING**

Electrodes are packaged in a single-use pouch with an easy-to-open tear

CLARAVUE RADIOLUCENT DISPOSABLE PRE-WIRED ELECTRODES

| Product # | Description                                 | Per Kit | Kits/Box | Kits/Case | Solid Gel | Duration of Use |
|-----------|---------------------------------------------|---------|----------|-----------|-----------|-----------------|
| 4009837C  | Adult Patient Kit - 4 Electrodes            | 4       | 40       | 480       |           | $\succeq$       |
| 4009838C  | Adult Patient Kit - 5 Electrodes            | 5       | 30       | 360       |           | 5 Days          |
| 4009839C  | Adult Patient Kit - 10 Electrodes           | 10      | 25       | 300       |           |                 |
| 4009840C  | Adult Patient Kit - 6 Electrodes - C-Series | 6       | 30       | 360       |           |                 |
| 4009841C  | Adult Patient Kit - 5 Electrodes - C-Series | 5       | 30       | 360       |           |                 |