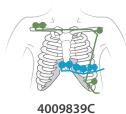

#### **PACKAGING**

Electrodes are packaged in a single-use pouch with an easy-to-open tear

CLARAVUE RADIOLUCENT DISPOSABLE PRE-WIRED ELECTRODES

| Product # | Description                                 | Per Kit | Kits/Box | Kits/Case | Solid Gel | Duration of Use |
|-----------|---------------------------------------------|---------|----------|-----------|-----------|-----------------|
| 4009837C  | Adult Patient Kit - 4 Electrodes            | 4       | 40       | 480       |           | $\succeq$       |
| 4009838C  | Adult Patient Kit - 5 Electrodes            | 5       | 30       | 360       |           | 5 Days          |
| 4009839C  | Adult Patient Kit - 10 Electrodes           | 10      | 25       | 300       |           |                 |
| 4009840C  | Adult Patient Kit - 6 Electrodes - C-Series | 6       | 30       | 360       |           |                 |
| 4009841C  | Adult Patient Kit - 5 Electrodes - C-Series | 5       | 30       | 360       |           |                 |