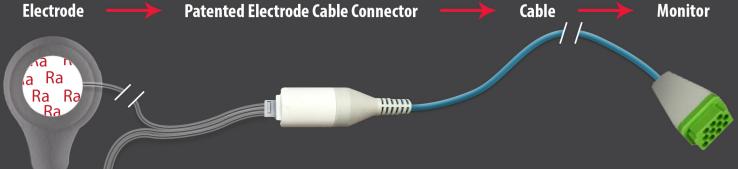

### **FEATURES**

- Pre-positioned electrode pairs increase efficiency, saving time and money
- Two simple and quick connections consolidate 10 leadwire ends to two simple connections
- Fully radiolucent leadwires reduce clutter in imaging
- Standardize all monitors to one patented connector cable
- Pre-wired electrodes helps to eliminate motion artifact
- Hygienic pre-wired disposable solution to help eliminate cross contamination

#### **COMPATIBLE MONITOR CONNECTIONS**

Compatible cables include adaptors for Bard, Biosense, Mindray, Datascope, GE Marquette, Philips, Datex, Mennen, Mortara, Nihon Kohden, GE, Getemed, Spacelabs, Siemens, Drager, Schiller, Zoll and more.