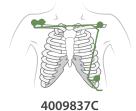

#### **PACKAGING**

Electrodes are packaged in a single-use pouch with an easy-to-open tear

CLARAVUE RADIOLUCENT DISPOSABLE PRE-WIRED ELECTRODES

| Product # | Description                                 | Per Kit | Kits/Box | Kits/Case | Solid Gel | Duration of Use |
|-----------|---------------------------------------------|---------|----------|-----------|-----------|-----------------|
| 4009837C  | Adult Patient Kit - 4 Electrodes            | 4       | 40       | 480       |           | $\succeq$       |
| 4009838C  | Adult Patient Kit - 5 Electrodes            | 5       | 30       | 360       |           | 5 Days          |
| 4009839C  | Adult Patient Kit - 10 Electrodes           | 10      | 25       | 300       |           |                 |
| 4009840C  | Adult Patient Kit - 6 Electrodes - C-Series | 6       | 30       | 360       |           |                 |
| 4009841C  | Adult Patient Kit - 5 Electrodes - C-Series | 5       | 30       | 360       |           |                 |