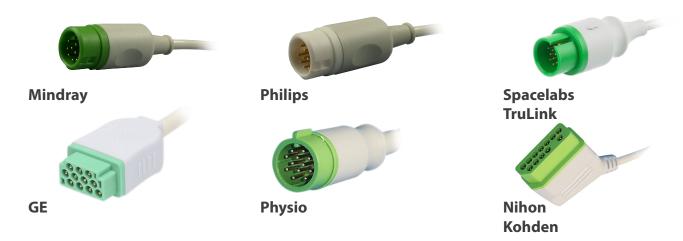

#### **COMPATIBLE MONITOR CONNECTIONS**

Compatible cables include adaptors for Bard, Biosense, Mindray, Datascope, GE Marquette, Philips, Datex, Mennen, Mortara, Nihon Kohden, GE, Getemed, Spacelabs, Siemens, Drager, Schiller, Zoll and more.