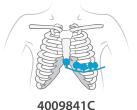

#### **PACKAGING**

Electrodes are packaged in a single-use pouch with an easy-to-open tear

CLARAVUE RADIOLUCENT DISPOSABLE PRE-WIRED ELECTRODES

| Product # | Description                                 | Per Kit | Kits/Box | Kits/Case | Solid Gel | Duration of Use |
|-----------|---------------------------------------------|---------|----------|-----------|-----------|-----------------|
| 4009837C  | Adult Patient Kit - 4 Electrodes            | 4       | 40       | 480       |           | $\succeq$       |
| 4009838C  | Adult Patient Kit - 5 Electrodes            | 5       | 30       | 360       |           | 5 Days          |
| 4009839C  | Adult Patient Kit - 10 Electrodes           | 10      | 25       | 300       |           |                 |
| 4009840C  | Adult Patient Kit - 6 Electrodes - C-Series | 6       | 30       | 360       |           |                 |
| 4009841C  | Adult Patient Kit - 5 Electrodes - C-Series | 5       | 30       | 360       |           |                 |