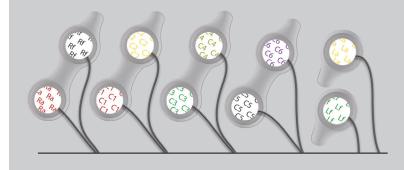

### **FEATURES**

- Pre-positioned electrode pairs increase efficiency, saving time and money
- Two simple and quick connections consolidate 10 leadwire ends to two simple connections
- Fully radiolucent leadwires reduce clutter in imaging
- Standardize all monitors to one patented connector cable
- Pre-wired electrodes helps to eliminate motion artifact
- Hygienic pre-wired disposable solution to help eliminate cross contamination